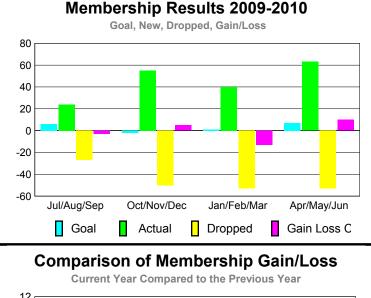

## YTD Status Quo Clubs 2009-2010

|             |                            | Member<br>200                | Membership<br>2008-2009          |                                 |                                 |  |  |  |
|-------------|----------------------------|------------------------------|----------------------------------|---------------------------------|---------------------------------|--|--|--|
| Month       | Net<br>Memb<br><u>Goal</u> | Actual<br>New<br><u>Memb</u> | Actual<br>Dropped<br><u>Memb</u> | Gain/<br>Loss of<br><u>Memb</u> | Gain/<br>Loss of<br><u>Memb</u> |  |  |  |
| Jul/Aug/Sep | 6                          | 24                           | -27                              | -3                              | -14                             |  |  |  |
| Oct/Nov/Dec | -2                         | 55                           | -50                              | 5                               | 5                               |  |  |  |
| Jan/Feb/Mar | 1                          | 40                           | -53                              | -13                             | -12                             |  |  |  |
| Apr/May/Jun | 7                          | 63                           | -53                              | 10                              | -12                             |  |  |  |
| Totals      | 12                         | 182                          | -183                             | -1                              | -33                             |  |  |  |