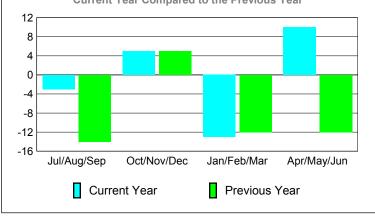

## YTD Status Quo Clubs 2009-2010

|             |                            | Member<br>200                | Membership<br>2008-2009          |                                 |                                 |  |  |  |
|-------------|----------------------------|------------------------------|----------------------------------|---------------------------------|---------------------------------|--|--|--|
| Month       | Net<br>Memb<br><u>Goal</u> | Actual<br>New<br><u>Memb</u> | Actual<br>Dropped<br><u>Memb</u> | Gain/<br>Loss of<br><u>Memb</u> | Gain/<br>Loss of<br><u>Memb</u> |  |  |  |
| Jul/Aug/Sep | 6                          | 24                           | -27                              | -3                              | -14                             |  |  |  |
| Oct/Nov/Dec | -2                         | 55                           | -50                              | 5                               | 5                               |  |  |  |
| Jan/Feb/Mar | 1                          | 40                           | -53                              | -13                             | -12                             |  |  |  |
| Apr/May/Jun | 7                          | 63                           | -53                              | 10                              | -12                             |  |  |  |
| Totals      | 12                         | 182                          | -183                             | -1                              | -33                             |  |  |  |