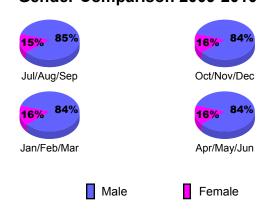

|  |
| Oct/Nov/Dec | -2                         | 55                           | -50                              | 5                               | 5                               |  |  |  |
| Jan/Feb/Mar | 1                          | 40                           | -53                              | -13                             | -12                             |  |  |  |
| Apr/May/Jun | 7                          | 63                           | -53                              | 10                              | -12                             |  |  |  |
| Totals      | 12                         | 182                          | -183                             | -1                              | -33                             |  |  |  |





## **Gender Comparison 2009-2010**